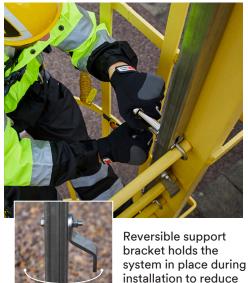

## The lighter ladder solution.

3M™ DBI-SALA® Fixed Ladder SRL Anchor

The simple, safe way to bring your ladders into compliance is here: the 3M™ DBI-SALA® Fixed Ladder SRL Anchor. At under 30 lbs., this lightweight solution adds a convenient tie-off point to existing ladders, helping you meet OSHA's walking working surfaces standard. Designed with versatile mounting capabilities, the ladder anchor can be positioned to the left or right, and in front or behind the ladder rungs to stay out of the way. Best of all, it's a breeze to set up in just 5 minutes or less, with minimal parts and easy instructions.