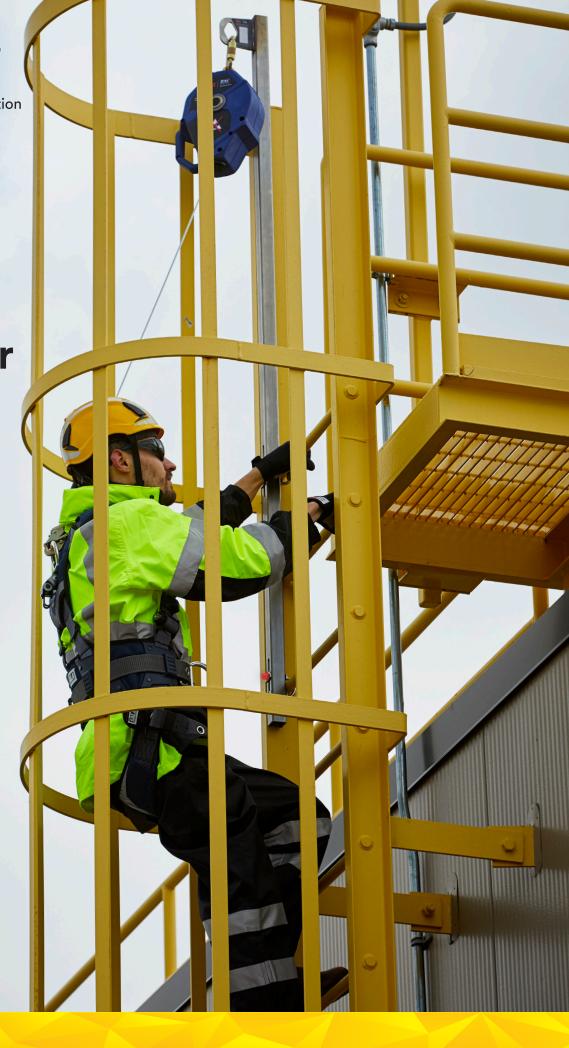

## The lighter ladder solution.

3M™ DBI-SALA® Fixed Ladder SRL Anchor

The simple, safe way to bring your ladders into compliance is here: the 3M™ DBI-SALA® Fixed Ladder SRL Anchor. At under 30 lbs., this lightweight solution adds a convenient tie-off point to existing ladders, helping you meet OSHA's walking working surfaces standard. Designed with versatile mounting capabilities, the ladder anchor can be positioned to the left or right, and in front or behind the ladder rungs to stay out of the way. Best of all, it's a breeze to set up in just 5 minutes or less, with minimal parts and easy instructions.