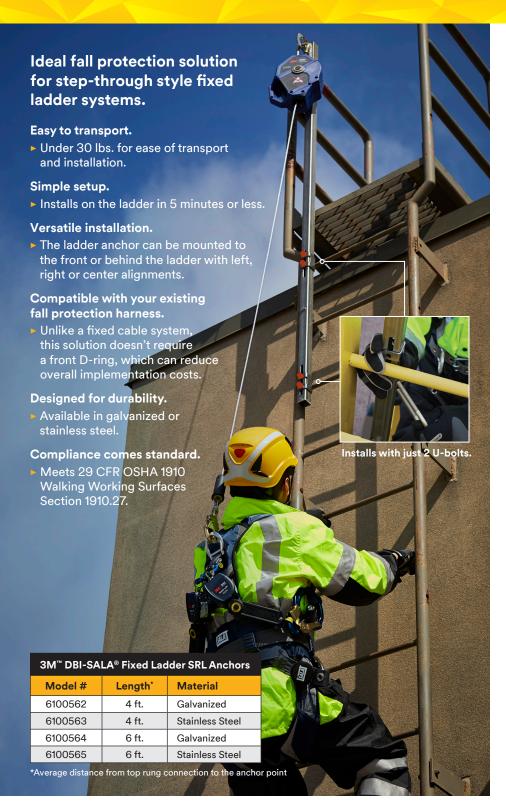

## The lighter ladder solution.

3M™ DBI-SALA® Fixed Ladder SRL Anchor

The simple, safe way to bring your ladders into compliance is here: the 3M™ DBI-SALA® Fixed Ladder SRL Anchor. At under 30 lbs., this lightweight solution adds a convenient tie-off point to existing ladders, helping you meet OSHA's walking working surfaces standard. Designed with versatile mounting capabilities, the ladder anchor can be positioned to the left or right, and in front or behind the ladder rungs to stay out of the way. Best of all, it's a breeze to set up in just 5 minutes or less, with minimal parts and easy instructions.