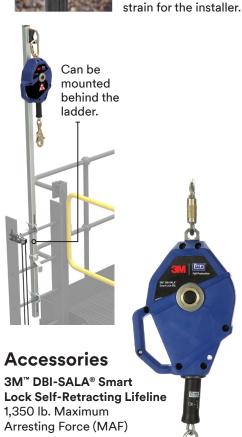

## The lighter ladder solution.

3M™ DBI-SALA® Fixed Ladder SRL Anchor

The simple, safe way to bring your ladders into compliance is here: the 3M™ DBI-SALA® Fixed Ladder SRL Anchor. At under 30 lbs., this lightweight solution adds a convenient tie-off point to existing ladders, helping you meet OSHA's walking working surfaces standard. Designed with versatile mounting capabilities, the ladder anchor can be positioned to the left or right, and in front or behind the ladder rungs to stay out of the way. Best of all, it's a breeze to set up in just 5 minutes or less, with minimal parts and easy instructions.

## **Complete Systems**

6100568 3M™ DBI-SALA® Fixed Ladder SRL Anchor

4 ft. galvanized Smart Lock SRL, 30 ft. | Tagline 6100569 3M<sup>™</sup> DBI-SALA<sup>®</sup> Fixed Ladder SRL Anchor 4 ft. galvanized